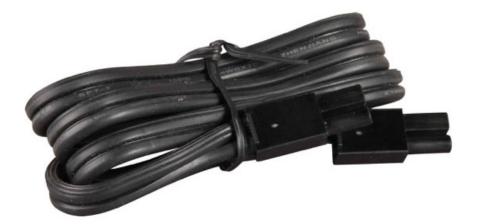

### PRODUCT DESCRIPTION

CounterMax MXInterLink2 is a group of accessories designed to make installation quicker, easier and more flexible for its compatible CounterMax undercabinet products.

# **MEASUREMENTS**

: 9" L x 0.625" W x 0.375" H DIMENSION

HANGING WEIGHT