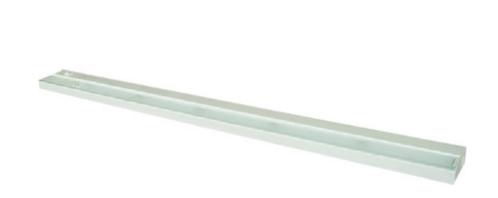

### PRODUCT DESCRIPTION

# **MEASUREMENTS**

DIMENSION : 40" L 6" Ext HANGING WEIGHT : 4.74 lb

### LAMPING

INPUT VOLTAGE : V

LUMENS : 900 Rated

BULB :  $5 \times 20 \text{W}$  Xenon G8 , 100W Total

COLOR\_TEMP : 2900K