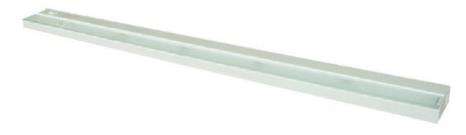

**PRODUCT DESCRIPTION** 

## **MEASUREMENTS** DIMENSION

DIMENSION : 40" L 6" Ext HANGING WEIGHT : 4.74 lb

## LAMPING

INPUT VOLTAGE : V LUMENS : 1,125 Rated BULB : 5 x 20W Xenon G8 , 100W Total COLOR\_TEMP : 2900K