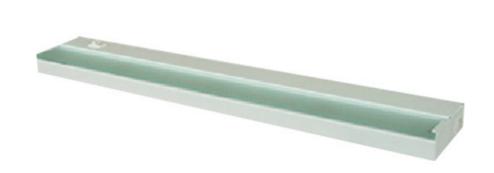

### PRODUCT DESCRIPTION

# **MEASUREMENTS**

DIMENSION : 30" L 6" Ext

HANGING WEIGHT :

### LAMPING

INPUT VOLTAGE : V

LUMENS : 720 Rated

BULB : 4 x 20W Xenon G8 , 80W Total

COLOR\_TEMP : 2900K