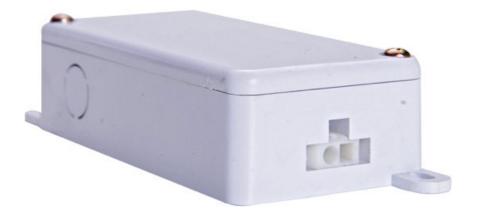

### PRODUCT DESCRIPTION

CounterMax MXInterLink2 is a group of accessories designed to make installation quicker, easier and more flexible for its compatible CounterMax undercabinet products.

## **MEASUREMENTS**

: 4" L x 2" W x 1" H DIMENSION

HANGING WEIGHT : 0.18 lb