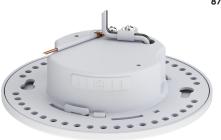

• ETL/ cETL IP65

Job Type : \_\_\_\_

Quantity:

Job Name: \_\_\_

Comments:

Twist Locking Ring

MSC8766 Mud-in Ring

#### **MEASUREMENTS LAMPING**

|         |                |                       | COL         | LUMENS |              |       |     |
|---------|----------------|-----------------------|-------------|--------|--------------|-------|-----|
| MODEL   | DIMENSION      | BULB TYPE             | TEMP.       | DEL.   | DIMMABLE     | INPUT | CRI |
| 87653   | 4.75"W x 1"H   | 11W AC Integrated LED | 3000K       | 750    | Triac or ELV | 120V  | 90  |
| 87655   | 4.75"W x 1"H   | 11W AC Integrated LED | 2700K-5000K | 008    | Triac or ELV | 120V  | 90  |
| MSC8766 | 4.25"W x 0.5"H |                       |             |        |              |       |     |