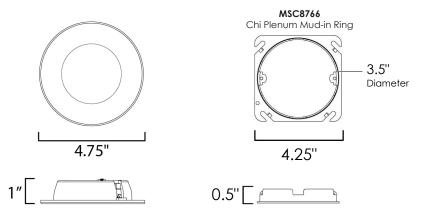

• ETL/ cETL IP65

Job Type : \_\_\_\_

Quantity:

Job Name: \_\_\_

Comments:

Twist Locking Ring

MSC8766 Mud-in Ring

#### **MEASUREMENTS LAMPING**

|         |                |                       | COL         | LUMENS |              |       |     |
|---------|----------------|-----------------------|-------------|--------|--------------|-------|-----|
| MODEL   | DIMENSION      | BULB TYPE             | TEMP.       | DEL.   | DIMMABLE     | INPUT | CRI |
| 87653   | 4.75"W x 1"H   | 11W AC Integrated LED | 3000K       | 750    | Triac or ELV | 120V  | 90  |
| 87655   | 4.75"W x 1"H   | 11W AC Integrated LED | 2700K-5000K | 008    | Triac or ELV | 120V  | 90  |
| MSC8766 | 4.25"W x 0.5"H |                       |             |        |              |       |     |