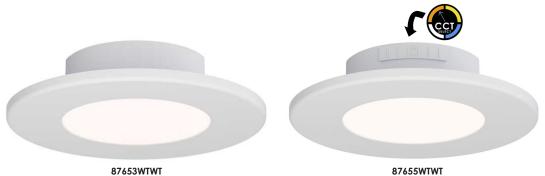

# **SNUG** | LOW PROFILE FLUSH MOUNT

## 87653 / 87655

- Dimmable 3000K or 5CCT Select Models
- Mount on 4" octagonal or remodel junction box, Min 1.5" Depth
- Suitable for use in closets when installed in accordance to NEC®Section 410.16 (A)(1) and 410.16 (C)(1)
- High-powered LED output creates brighter shine

#### PRODUCT DESCRIPTION

Designed to install snug into a 4-0 junction box, this surface mounted fixture boasts the lowest profile possible similar to recessed lighting. The twist locking trim easily removes for installation with a frame that can be mudded-in for an even more streamlined design. Economically priced, the Snug is ideal for residential or spaces looking for a more attractive option.