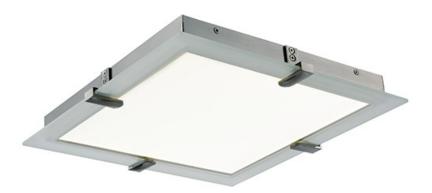

## **PRODUCT DESCRIPTION**

A panel of clear glass with a frosted border is handsomely supported by cast clips of Satin Nickle and attached to a high powered LED frame creates and attractive and very functional vanity light. Also available in a complimentary ceiling model.