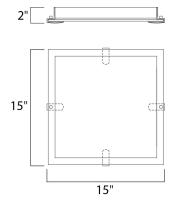

# **MEASUREMENTS**

DIMENSION : 15" L x 15" W x 2.25" H

**BACK PLATE** : 13" W x 13" H HANGING WEIGHT : 12.35 lb