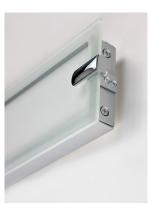

# PRODUCT DESCRIPTION

A panel of clear glass with a frosted border is handsomely supported by cast clips of Satin Nickle and attached to a high powered LED frame creates and attractive and very functional vanity light. Also available in a complimentary ceiling model.



# **MEASUREMENTS**

DIMENSION : 13" W x 5.5" H x 2" Ext BACK PLATE : 11" W x 4.5" H HANGING WEIGHT : 6.13 lb

## LAMPING

INPUT VOLTAGE : V

LUMENS : 1,120 Rated

BULB : 1 x 16W LED PCB Integrated, 16W Total

BULB INCLUDED : (Integrated)
DIMMABLE : Triac CL
CRI : 90+ CRI
COLOR\_TEMP : 3000K

## **FINISHES OPTION**



## GLASS

Clear and Frosted CLFT

#### MATERIAL

Metal, Glass

### RATINGS

Damp Location



# **ADDITIONAL**

INSTALL UP/DOWN: Any OPERATING TEMPERATURE: -20°C (-4°F), 40°C (104°F)

Always consult a qualifi