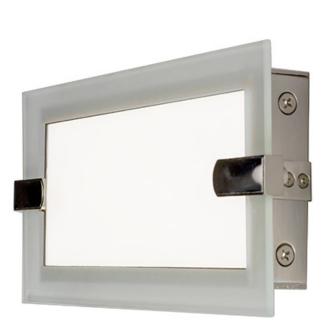

# PRODUCT DESCRIPTION

A panel of clear glass with a frosted border is handsomely supported by cast clips of Satin Nickle and attached to a high powered LED frame creates and attractive and very functional vanity light. Also available in a complimentary ceiling model.

## GLASS

Clear and Frosted CLFT

#### MATERIAL

Metal, Glass