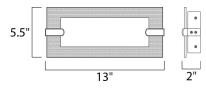

# **MEASUREMENTS**

DIMENSION : 13" W x 5.5" H x 2" Ext BACK PLATE : 11" W x 4.5" H HANGING WEIGHT : 6.13 lb