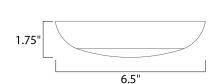

# **MEASUREMENTS**

DIMENSION : 6.5" L x 6.5" W x 1.75" H

HANGING WEIGHT : 0.71 lb