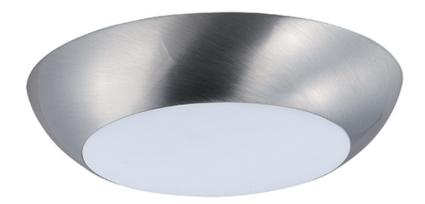

# PRODUCT DESCRIPTION

This very compact LED flush mount directly installs on any 4" junction box and gives the look of a recessed trim. Constructed of Die Cast Aluminum, the Diverse luminaire is dimmable and also approved for wet or damp locations so it can be used in virtually any ceiling application, including showers.