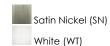

# PRODUCT DESCRIPTION

This very compact LED flush mount directly installs on any 4" junction box and gives the look of a recessed trim. Constructed of Die Cast Aluminum, the Diverse luminaire is dimmable and also approved for wet or damp locations so it can be used in virtually any ceiling application, including showers.



# **MEASUREMENTS**

DIMENSION : 6.5" L x 6.5" W x 1.75" H

HANGING WEIGHT : 0.71 lb

### LAMPING

INPUT VOLTAGE : 120V

LUMENS : 700 Rated (425 Del.)

BULB : 1 x 10W LED AC Integrated , 10W Total

BULB INCLUDED : (Integrated)
DIMMABLE : Triac CL
CRI : 80+ CRI
COLOR\_TEMP : 3000K

## **FINISHES OPTION**



# GLASS

White WT

# MATERIAL

Die Cast Aluminum

## **RATINGS**

Wet Location



### **ADDITIONAL**

OPERATING TEMPERATURE: -20°C (-4°F), 40°C (104°F)

PHOTOMETIC: Report Found Online

Always consult a qualified electrician before installing any lighting product.



WESTERN DISTRIBUTION CENTER (HEADQUARTER)
253 NORTH VINELAND AVE I CITY OF INDUSTRY, CA 91746