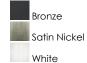

## PRODUCT DESCRIPTION

This very compact LED flush mount directly installs on any 4" junction box and gives the look of a recessed trim. Constructed of Die Cast Aluminum, the Diverse luminaire is dimmable and also approved for wet or damp locations so it can be used in virtually any ceiling application, including showers.



## **MEASUREMENTS**

DIMENSION : 6.5" L x 6.5" W x 1.75" H

HANGING WEIGHT : 0.71 lb

#### LAMPING

INPUT VOLTAGE :120V

**LUMENS** : 700 Rated (425 Del.)

BULB : 1 x 10W LED AC Integrated , 10W Total

BULB INCLUDED : (Integrated) DIMMABLE : Triac CL CRI :80+ CRI COLOR\_TEMP : 3000K

#### **FINISHES OPTION**



# **GLASS**

White WT

# MATERIAL

Die Cast Aluminum

### **RATINGS**

Wet Location



### **ADDITIONAL**

**OPERATING TEMPERATURE:** -20°C (-4°F), 40°C (104°F)

PHOTOMETIC: Report Found Online

Always consult a qualified electrician before installing any lighting product.



# WESTERN DISTRIBUTION CENTER (HEADQUARTER) 253 NORTH VINELAND AVE I CITY OF INDUSTRY, CA 91746

**EASTERN DISTRIBUTION CENTER** 

4200 SHIRLEY DR. I ATLANTA, GA 30336

P. 626.956.4200 | F. 626.956.4225 | maximlighting.com