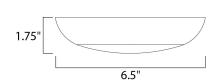

## **MEASUREMENTS**

DIMENSION : 6.5" L x 6.5" W x 1.75" H

HANGING WEIGHT : 0.71 lb