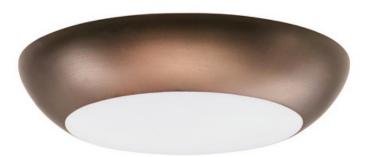

## PRODUCT DESCRIPTION

This very compact LED flush mount directly installs on any 4" junction box and gives the look of a recessed trim. Constructed of Die Cast Aluminum, the Diverse luminaire is dimmable and also approved for wet or damp locations so it can be used in virtually any ceiling application, including showers.