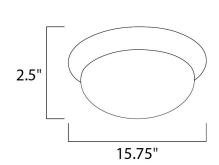

## **MEASUREMENTS**

DIMENSION : 15.75" W x 2.5" H

HANGING WEIGHT : 5.51 lb

LAMPING

INPUT VOLTAGE : 100-277V LUMENS : 1,137 Rated

BULB : 1 x 15W LED LED , 15W Total

BULB INCLUDED : (Included)
DIMMABLE : No
CRI : 80 CRI