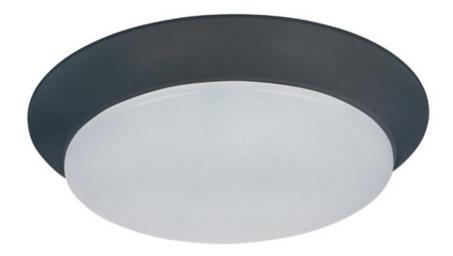

### PRODUCT DESCRIPTION

Our economy line of LED flush mounts has just been improved. The base is now made of steel for better heat dissipation, as well as the ability to offer not only Bronze, but White and Satin Nickel as a finish. We still offer the PMMA lens for extreme durability and maximum light transmission.

#### **FINISHES OPTION**

GLASS White WT

RATINGS

Dry Location