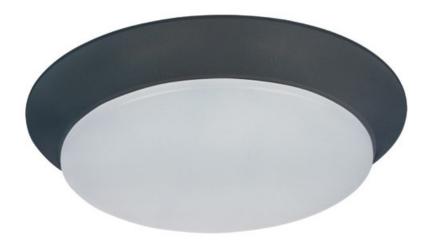

## PRODUCT DESCRIPTION

Our economy line of LED flush mounts has just been improved. The base is now made of steel for better heat dissipation, as well as the ability to offer not only Bronze, but White and Satin Nickel as a finish. We still offer the PMMA lens for extreme durability and maximum light transmission.