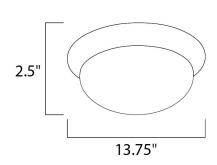

## PRODUCT DESCRIPTION

Our economy line of LED flush mounts has just been improved. The base is now made of steel for better heat dissipation, as well as the ability to offer not only Bronze, but White and Satin Nickel as a finish. We still offer the PMMA lens for extreme durability and maximum light transmission.



# **MEASUREMENTS**

DIMENSION : 13.75" W x 2.5" H

HANGING WEIGHT : 4.4 lb

#### LAMPING

INPUT VOLTAGE : 100-277V

LUMENS : 1,000 Rated (716 Del.)

BULB : 1 x 12W LED LED , 12W Total

BULB INCLUDED : (Included)

DIMMABLE : No
CRI : 80 CRI
COLOR\_TEMP : 3000K

## **FINISHES OPTION**



## GLASS

White WT

#### **RATINGS**

Dry Location



## **ADDITIONAL**

RATED LIFE 40000 Hours OPERATING TEMPERATURE: -20°C (-4°F), 40°C (104°F)

Always consult a qualified electrician before installing any lighting product.



WESTERN DISTRIBUTION CENTER (HEADQUARTER)
253 NORTH VINELAND AVE I CITY OF INDUSTRY, CA 91746