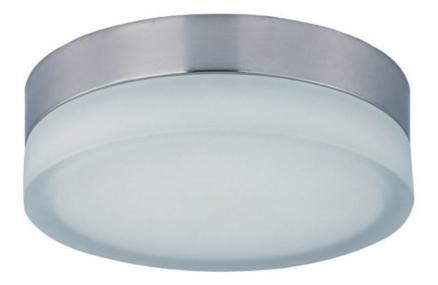

## PRODUCT DESCRIPTION

Illuminare brings a contemporary chiseled look and an energy-saving approach to flush mount lighting. Wide bands of brushed aluminum hug the base of thick glass cubes or circles encasing smart LED lights as powerful as any incandescent fixture. Bright, clean illumination floods the room with comforting, energizing light.