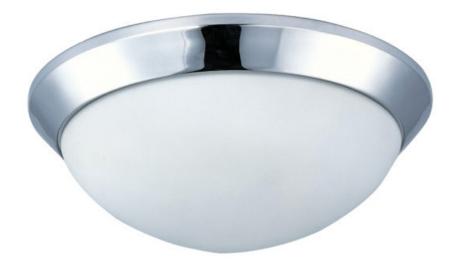

## PRODUCT DESCRIPTION

Clean, modern design with state of the art technology create the ultimate in ceiling illumination, featuring Polished Chrome metal bases and Satin White twist-lock glass diffusers. Long life 3000K LED lamps provide ample light at an affordable cost. An emergency back-up model makes this collection suitable for multi-family applications.

#### **FINISHES OPTION**

Polished Chrome

#### **GLASS**

Satin White SW