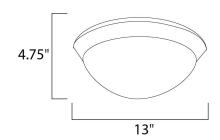

## PRODUCT DESCRIPTION

Clean, modern design with state of the art technology create the ultimate in ceiling illumination, featuring Polished Chrome metal bases and Satin White twist-lock glass diffusers. Long life 3000K LED lamps provide ample light at an affordable cost. An emergency back-up model makes this collection suitable for multi-family applications.



# **MEASUREMENTS**

DIMENSION : 13" W x 4.75" H HANGING WEIGHT : 4.19 lb

#### LAMPING

INPUT VOLTAGE : V

**LUMENS** : 1,548 Rated

BULB : 17.1W LED LED , 17W Total

BULB INCLUDED : (Included) CRI : 80 CRI

#### **FINISHES OPTION**



Polished Chrome

#### **GLASS**

Satin White SW

#### MATERIAL

Metal

#### **RATINGS**

Dry Location



## **ADDITIONAL**

RATED LIFE 40000 Hours OPERATING TEMPERATURE: -20°C (-4°F), 40°C (104°F)

Always consult a qualified electrician before installing any lighting product.



# WESTERN DISTRIBUTION CENTER (HEADQUARTER)

253 NORTH VINELAND AVE I CITY OF INDUSTRY, CA 91746

# **EASTERN DISTRIBUTION CENTER**

4200 SHIRLEY DR. I ATLANTA, GA 30336

P. 626.956.4200 | F. 626.956.4225 | maximlighting.com