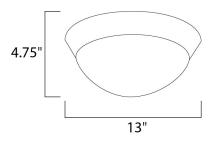

## MEASUREMENTS DIMENSION

: 13" W x 4.75" H HANGING WEIGHT : 3.53 lb

LAMPING

BULB

CRI

LUMENS : 1,548 Rated : 17W LED LED , 17W Total **BULB INCLUDED** : (Included) DIMMABLE :No : 80 CRI