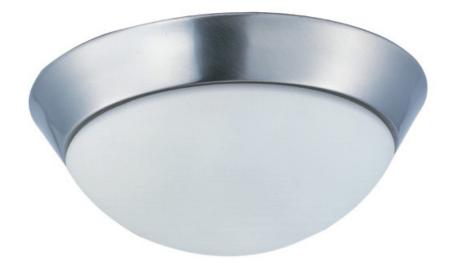

## **PRODUCT DESCRIPTION**

Clean, modern design with state of the art technology create the ultimate in ceiling illumination, featuring Polished Chrome metal bases and Satin White twist-lock glass diffusers. Long life 3000K LED lamps provide ample light at an affordable cost. An emergency back-up model makes this collection suitable for multi-family applications.

## **FINISHES OPTION**

Polished Chrome

GLASS Satin White SW

MATERIAL Metal

RATINGS Dry Location

LED