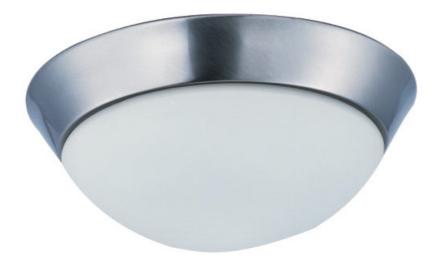

# PRODUCT DESCRIPTION

Clean, modern design with state of the art technology create the ultimate in ceiling illumination, featuring Polished Chrome metal bases and Satin White twist-lock glass diffusers. Long life 3000K LED lamps provide ample light at an affordable cost. An emergency back-up model makes this collection suitable for multi-family applications.

#### **FINISHES OPTION**

Polished Chrome

### **GLASS**

Satin White SW