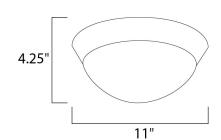

# PRODUCT DESCRIPTION

Clean, modern design with state of the art technology create the ultimate in ceiling illumination, featuring Polished Chrome metal bases and Satin White twist-lock glass diffusers. Long life 3000K LED lamps provide ample light at an affordable cost. An emergency back-up model makes this collection suitable for multi-family applications.



# **MEASUREMENTS**

DIMENSION : 11" W x 4.25" H

HANGING WEIGHT : 2.2 lb

#### LAMPING

**LUMENS** : 1,032 Rated

**BULB** : 11.4W LED LED , 11W Total

**BULB INCLUDED** : (Included)

DIMMABLE

CRI : 80 CRI

#### **FINISHES OPTION**



Polished Chrome

### **GLASS**

Satin White SW

#### MATERIAL

Metal

### **RATINGS**

Dry Location





# **ADDITIONAL**

RATED LIFE 40000 Hours OPERATING TEMPERATURE: -20°C (-4°F), 40°C (104°F)

Always consult a qualified electrician before installing any lighting product.



# WESTERN DISTRIBUTION CENTER (HEADQUARTER)

4200 SHIRLEY DR. I ATLANTA, GA 30336

P. 626.956.4200 | F. 626.956.4225 | maximlighting.com