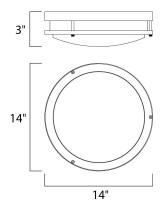

## **PRODUCT DESCRIPTION**

Linear LED features energy efficient and low maintenance lighting with linear frames of metal finished in Satin Nickel and White acrylic diffusers.



# **MEASUREMENTS**

DIMENSION : 14" L x 14" W x 3" H

HANGING WEIGHT : 4.03 lb

#### LAMPING

INPUT VOLTAGE : V

LUMENS : 1,101 Rated

BULB : 1 x 18W LED LED , 18W Total

BULB INCLUDED : (Integrated)

DIMMABLE : No CRI : 80+ CRI COLOR\_TEMP : 3000K

#### **FINISHES OPTION**



### **GLASS**

White WT

#### MATERIAL

Metal

### **RATINGS**

Dry Location



## **ADDITIONAL**

RATED LIFE 40000 Hours OPERATING TEMPERATURE: -20°C (-4°F), 40°C (104°F)

Always consult a qualified electrician before installing any lighting product.



253 NORTH VINELAND AVE I CITY OF INDUSTRY, CA 91746

# **EASTERN DISTRIBUTION CENTER**

4200 SHIRLEY DR. I ATLANTA, GA 30336

P. 626.956.4200 | F. 626.956.4225 | maximlighting.com