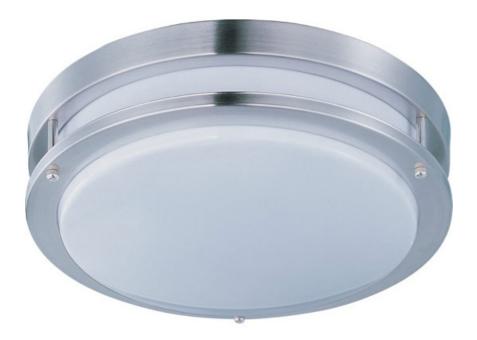

## **PRODUCT DESCRIPTION**

Linear LED features energy efficient and low maintenance lighting with linear frames of metal finished in Satin Nickel and White acrylic diffusers.

#### MATERIAL

Metal