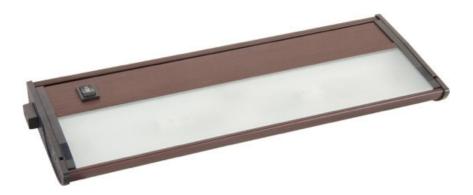

## PRODUCT DESCRIPTION

Strength, durability and beautiful finish are features that set the CounterMax MX-X12-LX Series apart with its extruded aluminum housing. These xenon under cabinet lights conceal long-lasting, low-voltage Xelogen bulbs that distribute a crisp bright light. Hinged tops allow for convenient bulb replacement, and push-in wire connectors in the junction box make either direct wire or plug-in installation quick and simple.

## MEASUREMENTS

DIMENSION :  $13"L \times 5"W \times 1"H$ 

HANGING WEIGHT : 1.39 lb

#### LAMPING

INPUT VOLTAGE : V

LUMENS : 528 Rated

BULB :  $2 \times 18 \text{W}$  Xenon 12V Wedge T5 Xelogen , 36W Total

BULB INCLUDED : (Included)

DIMMABLE : Low-Voltage Electronic

COLOR\_TEMP : 2900K

# MATERIAL

Aluminum