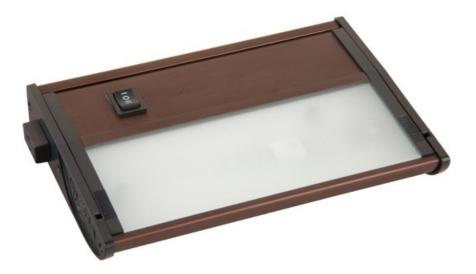

#### PRODUCT DESCRIPTION

Strength, durability and beautiful finish are features that set the CounterMax MX-X12-LX Series apart with its extruded aluminum housing. These xenon under cabinet lights conceal long-lasting, low-voltage Xelogen bulbs that distribute a crisp bright light. Hinged tops allow for convenient bulb replacement, and push-in wire connectors in the junction box make either direct wire or plug-in installation quick and simple.

#### **MEASUREMENTS**

DIMENSION : 7" L x 5" W x 1" H

HANGING WEIGHT : 0.7 lb

#### LAMPING

INPUT VOLTAGE : V

LUMENS : 264 Rated

BULB : 1 x 18W Xenon 12V Wedge T5 Xelogen , 18W Total

BULB INCLUDED : (Included)

DIMMABLE : Low-Voltage Electronic

COLOR\_TEMP : 2900K