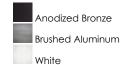

#### PRODUCT DESCRIPTION

Strength, durability and beautiful finish are features that set the CounterMax MX-X12-LX Series apart with its extruded aluminum housing. These xenon under cabinet lights conceal long-lasting, low-voltage Xelogen bulbs that distribute a crisp bright light. Hinged tops allow for convenient bulb replacement, and push-in wire connectors in the junction box make either direct wire or plug-in installation quick and simple.

#### **MEASUREMENTS**

DIMENSION : 7" L x 5" W x 1" H

HANGING WEIGHT : 0.7 lb

#### LAMPING

INPUT VOLTAGE : V

LUMENS : 264 Rated

BULB : 1 x 18W Xenon 12V Wedge T5 Xelogen , 18W Total

BULB INCLUDED : (Included)

DIMMABLE : Low-Voltage Electronic

COLOR\_TEMP : 2900K

#### **FINISHES OPTION**



#### MATERIAL

Aluminum

# RATINGS

Dry Location



## ADDITIONAL

TRANSFORMER RATED LIFE 10000 Hours OPERATING TEMPERATURE: -20°C (-4°F), 40°C (104°F)

Always consult a qualified electrician before installing any lighting product.



# WESTERN DISTRIBUTION CENTER (HEADQUARTER)

253 NORTH VINELAND AVE I CITY OF INDUSTRY, CA 91746

### EASTERN DISTRIBUTION CENTER

4200 SHIRLEY DR. I ATLANTA, GA 30336

P. 626.956.4200 | F. 626.956.4225 | maximlighting.com