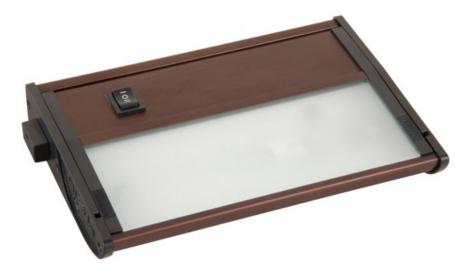

#### PRODUCT DESCRIPTION

Strength, durability and beautiful finish are features that set the CounterMax MX-X12-LX Series apart with its extruded aluminum housing. These xenon under cabinet lights conceal long-lasting, low-voltage Xelogen bulbs that distribute a crisp bright light. Hinged tops allow for convenient bulb replacement, and push-in wire connectors in the junction box make either direct wire or plug-in installation quick and simple.

#### MEASUREMENTS

DIMENSION :  $7"L \times 5"W \times 1"H$ 

HANGING WEIGHT : 0.7 lb

#### LAMPING

INPUT VOLTAGE : V

LUMENS : 264 Rated

BULB : 1 x 18W Xenon 12V Wedge T5 Xelogen , 18W Total

BULB INCLUDED : (Included)

DIMMABLE : Low-Voltage Electronic

COLOR\_TEMP : 2900K