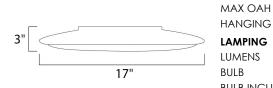

### MEASUREMENTS DIMENSION

: 17" W x 3" H : 3.5" OAH

: 3000K

## LAMPING

LUMENS BULB BULB INCLUDED DIMMABLE COLOR\_TEMP

HANGING WEIGHT : 3.75 lb : 3,000 Rated : 22+32W Fluorescent 4-Pin T9 Circline , 54W Total : (Included) :No