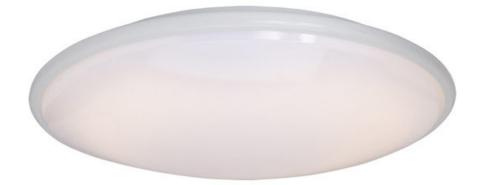

#### **PRODUCT DESCRIPTION**

Maxim Lighting's Energy Star Certified Rim EE Collection uses energy saving T9 Circline bulbs with features including electronic ballasts, 3100 K color temperature, rated life of 10,000 hours, acrylic lens and the availability in the 3 finishes Oil Rubbed Bronze, Satin Nickel and White.

#### **FINISHES OPTION**

Satin Nickel White

GLASS White WT

MATERIAL Steel

RATINGS Dry Location