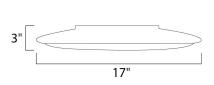

Quantity:



### **PRODUCT DESCRIPTION**

Maxim Lighting's Energy Star Certified Rim EE Collection uses energy saving T9 Circline bulbs with features including electronic ballasts, 3100 K color temperature, rated life of 10,000 hours, acrylic lens and the availability in the 3 finishes Oil Rubbed Bronze, Satin Nickel and White.



## **MEASUREMENTS** DIMENSION

MAX OAH

: 17" W x 3" H : 3.5" OAH

# LAMPING

LUMENS BULB BULB INCLUDED DIMMABLE COLOR\_TEMP

HANGING WEIGHT : 3.75 lb

: 3,000 Rated : 22+32W Fluorescent 4-Pin T9 Circline , 54W Total : (Included) :No : 3000K

### **FINISHES OPTION**



GLASS White WT

MATERIAL

Steel

# RATINGS Dry Location

### ADDITIONAL

INCANDESCENT WATTS: 273 RATED LIFE 11000+15000 Hours **OPERATING TEMPERATURE:** -20°C (-4°F), 40°C (104°F)

Always consult a qualified electrician before installing any lighting product.



WESTERN DISTRIBUTION CENTER (HEADQUARTER) 253 NORTH VINELAND AVE I CITY OF INDUSTRY, CA 91746

EASTERN DISTRIBUTION CENTER 4200 SHIRLEY DR. I ATLANTA, GA 30336

P. 626.956.4200 | F. 626.956.4225 | maximlighting.com