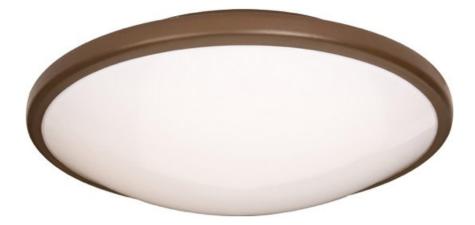

### **PRODUCT DESCRIPTION**

Maxim Lighting's Energy Star Certified Rim EE Collection uses energy saving T9 Circline bulbs with features including electronic ballasts, 3100 K color temperature, rated life of 10,000 hours, acrylic lens and the availability in the 3 finishes Oil Rubbed Bronze, Satin Nickel and White.

# LAMPING

LUMENS BULB BULB INCLUDED DIMMABLE COLOR\_TEMP

HANGING WEIGHT : 3.75 lb

: 3,000 Rated : 22+32W Fluorescent 4-Pin T9 Circline , 54W Total : (Included) :No : 3000K