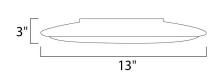

## **MEASUREMENTS**

DIMENSION : 13" W x 3" H
MAX OAH : 3.5" OAH
HANGING WEIGHT : 2.31 lb