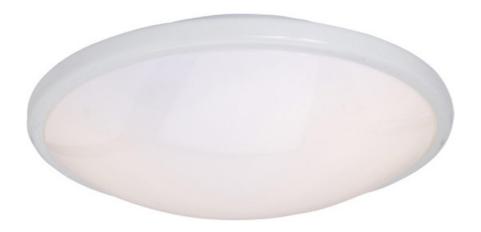

### PRODUCT DESCRIPTION

Maxim Lighting's Energy Star Certified Rim EE Collection uses energy saving T9 Circline bulbs with features including electronic ballasts, 3100 K color temperature, rated life of 10,000 hours, acrylic lens and the availability in the 3 finishes Oil Rubbed Bronze, Satin Nickel and White.

## **FINISHES OPTION**

Oil Rubbed Bronze

White

## GLASS

White WT