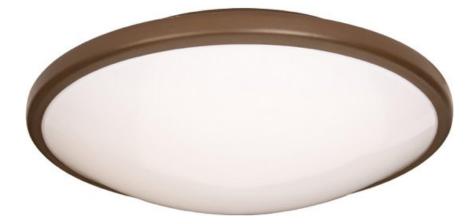

### **PRODUCT DESCRIPTION**

Maxim Lighting's Energy Star Certified Rim EE Collection uses energy saving T9 Circline bulbs with features including electronic ballasts, 3100 K color temperature, rated life of 10,000 hours, acrylic lens and the availability in the 3 finishes Oil Rubbed Bronze, Satin Nickel and White.