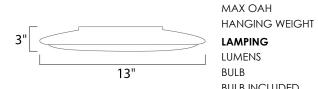

# MEASUREMENTS DIMENSION

: 13" W x 3" H : 3.5" OAH

# LAMPING

LUMENS BULB BULB INCLUDED DIMMABLE COLOR\_TEMP

: 2.31 lb

: 1,050 Rated : 1 x 22W Fluorescent 4-Pin T9 Circline , 22W Total : (Included) :No : 3000K