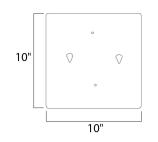

# **MEASUREMENTS**

DIMENSION : 11" L x 12.5" W x 3.5" H

MAX OAH : 10" W x 10" H

HANGING WEIGHT : 2.13 lb