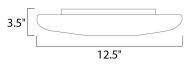

# **MEASUREMENTS**

DIMENSION : 11" L x 12.5" W x 3.5" H

MAX OAH : 10" W x 10" H

HANGING WEIGHT : 2.13 lb