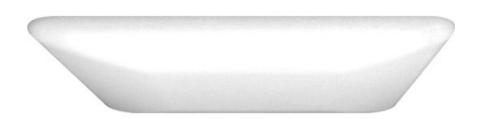

# PRODUCT DESCRIPTION

Maxim Lighting's slim 2.5" profile Energy Star Certified Low Profile EE Collection uses energy saving T9 Circline bulbs, mountable on the ceiling or wall, with features including electronic no flicker ballasts, 3100 K color temperature, rated life of 10,000 hours, and UV rated acrylic.