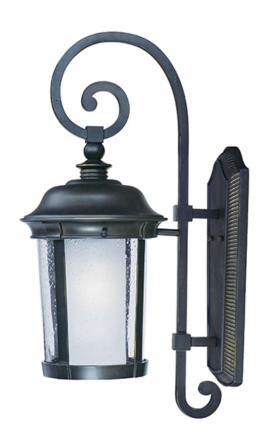

# PRODUCT DESCRIPTION

Dover EE is a transitional style; energy saving collection finished in Bronze with Frosted Seedy glass.

\*height from center of outlet to the top of the fixture

# **FINISHES OPTION**

Bronze (BZ)

### GLASS

Seedy and Frosted CDFT