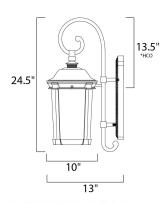

# **MEASUREMENTS**

DIMENSION : 10" W x 24.5" H x 13" Ext

MAX OAH : 7" W x 15.75" H

HANGING WEIGHT : 7.37 lb