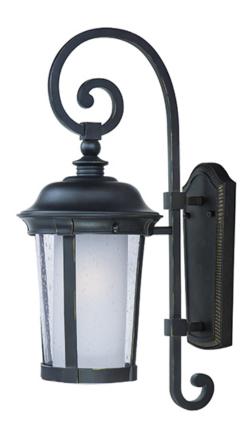

## **PRODUCT DESCRIPTION**

Dover EE is a transitional style; energy saving collection finished in Bronze with Frosted Seedy glass.

\*height from center of outlet to the top of the fixture

# **FINISHES OPTION**

Bronze

### **GLASS**

Seedy and Frosted CDFT

### MATERIAL

Die Cast Aluminum

#### **RATINGS**

Wet Location