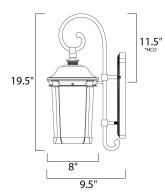

#### **MEASUREMENTS**

: 8" W x 19.5" H x 9.5" Ext DIMENSION

: 5" W x 10.5" H MAX OAH

HANGING WEIGHT : 4.82 lb