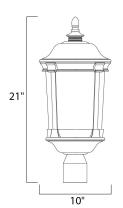

#### **MEASUREMENTS**

DIMENSION : 10" L x 10" W x 21" H

HANGING WEIGHT : 4.47 lb