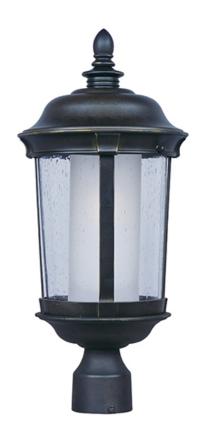

# **PRODUCT DESCRIPTION**

Dover EE is a transitional style; energy saving collection finished in Bronze with Frosted Seedy glass.

# **FINISHES OPTION**

Bronze (BZ)

## **GLASS**

Seedy and Frosted CDFT

#### MATERIAL

Die Cast Aluminum