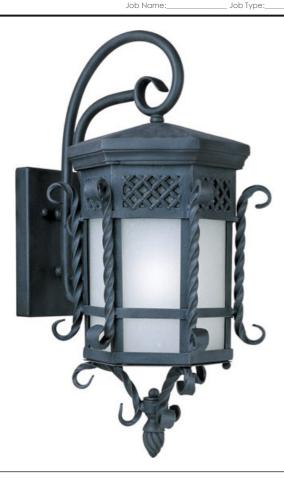

### **PRODUCT DESCRIPTION**

Scottsdale EE is a traditional, Mediterranean style, energy saving collection from Maxim Lighting International in Country Forge finish with Frosted Seedy glass.

\*height from center of outlet to the top of the fixture