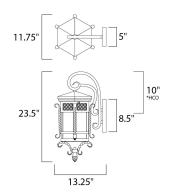

# **MEASUREMENTS**

DIMENSION : 11.75" W x 23.5" H x 13.25" Ext **BACK PLATE** : 5" W x 8.5" H x 10" HCO

HANGING WEIGHT : 16.53 lb