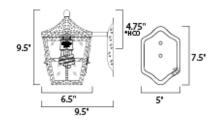

# PRODUCT DESCRIPTION

Castille EE is a traditional, early American style collection from Maxim Lighting International in Country Forge finish with Seedy glass.

**MEASUREMENTS** 

DIMENSION : 6.5" W x 9.5" H x 9.5" Ext : 5" W x 7.5" H x 4.75" HCO BACK PLATE