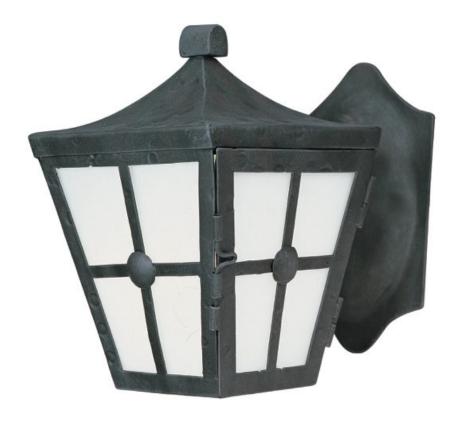

# PRODUCT DESCRIPTION

Castille EE is a traditional, early American style collection from Maxim Lighting International in Country Forge finish with Seedy glass.

**MEASUREMENTS** 

DIMENSION : 6.5" W x 9.5" H x 9.5" Ext : 5" W x 7.5" H x 4.75" HCO BACK PLATE

#### **FINISHES OPTION**

Country Forge (CF)

### **GLASS**

Frosted FT

#### MATERIAL

Forged Iron