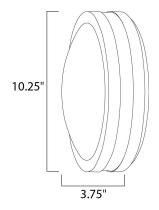

#### **MEASUREMENTS**

HANGING WEIGHT :

**LAMPING** 

BULB : W, OW Total

DIMMABLE : No