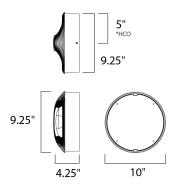

## **MEASUREMENTS**

**DIMENSION** : 10" W x 10" H x 4.25" Ext **BACK PLATE** : 9.25" W x 4.25" H x 5" HCO : 9.25" W x 4.25" H x 9.25" L CANOPY

HANGING WEIGHT : 4.73 lb