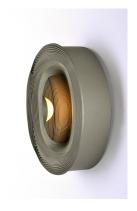

### **PRODUCT DESCRIPTION**

Suitable for both Indoor and Outdoor applications, the Influx series features a step detail that pulses out from the center of the Die Cast Aluminum structure. Bright rays of LED light create a shadow effect that is projected onto either the wall or ceiling, accentuating the lamp's unique form.

#### **FINISHES OPTION**

Architectural Bronze (ABZ)

White (WT)