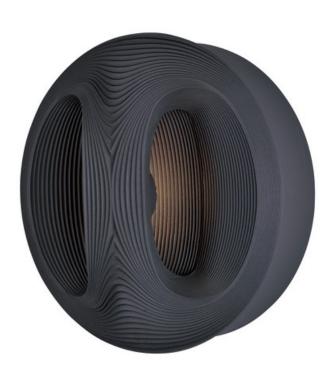

### **PRODUCT DESCRIPTION**

Suitable for both Indoor and Outdoor applications, the Influx series features a step detail that pulses out from the center of the Die Cast Aluminum structure. Bright rays of LED light create a shadow effect that is projected onto either the wall or ceiling, accentuating the lamp's unique form.

# MATERIAL

Die Cast Aluminum