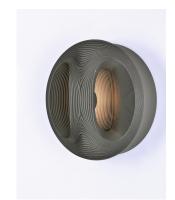

### **PRODUCT DESCRIPTION**

Suitable for both Indoor and Outdoor applications, the Influx series features a step detail that pulses out from the center of the Die Cast Aluminum structure. Bright rays of LED light create a shadow effect that is projected onto either the wall or ceiling, accentuating the lamp's unique form.

#### **FINISHES OPTION**

Architectural Bronze (ABZ)

White (WT)