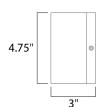

## **MEASUREMENTS**

DIMENSION : 4.75" W x 4.75" H x 3" Ext BACK PLATE : 4.75" W x 0.5" H x 2.25" HCO

HANGING WEIGHT : 2.68 lb

LAMPING

INPUT VOLTAGE : 120V LUMENS : 420 Rated

BULB : 2 x 3W LED PCB Integrated, 6W Total