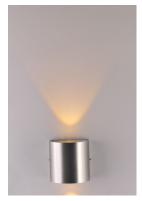

## PRODUCT DESCRIPTION

Indirect exterior lighting not only provides illumination where you want but it also highlights the building structure for a beautiful architectural effect. Our collection of up and down lighting fixtures are available in both Architectural Bronze, Black, and Brushed Aluminum.

BULB INCLUDED : (Integrated)

DIMMABLE : No
CRI : 80+ CRI
COLOR\_TEMP : 3000K
LIGHTING\_DIRECTION : Up/Down