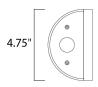

## **MEASUREMENTS**

DIMENSION : 4.75" W x 4.75" H x 3" Ext BACK PLATE : 4.75" W x 0.5" H x 2.25" HCO

HANGING WEIGHT : 2.68 lb

LAMPING

INPUT VOLTAGE : 120V LUMENS : 420 Rated

BULB : 2 x 3W LED PCB Integrated, 6W Total