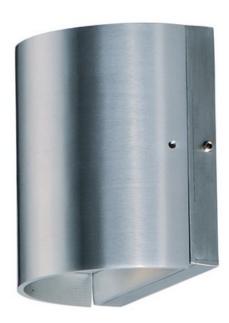

## PRODUCT DESCRIPTION

Indirect exterior lighting not only provides illumination where you want but it also highlights the building structure for a beautiful architectural effect. Our collection of up and down lighting fixtures are available in both Architectural Bronze, Black, and Brushed Aluminum.

#### **FINISHES OPTION**

Brushed Aluminum (AL)

### MATERIAL

Die Cast Aluminum