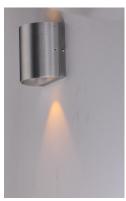

## PRODUCT DESCRIPTION

Indirect exterior lighting not only provides illumination where you want but it also highlights the building structure for a beautiful architectural effect. Our collection of up and down lighting fixtures are available in both Architectural Bronze, Black, and Brushed Aluminum.

BULB INCLUDED : (Integrated)

DIMMABLE : No
CRI : 80+ CRI
COLOR\_TEMP : 3000K
LIGHTING\_DIRECTION : Up/Down