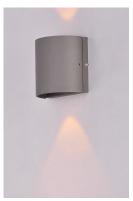

## **PRODUCT DESCRIPTION**

Indirect exterior lighting not only provides illumination where you want but it also highlights the building structure for a beautiful architectural effect. Our collection of up and down lighting fixtures are available in both Architectural Bronze, Black, and Brushed Aluminum.

#### **FINISHES OPTION**

Architectural Bronze (ABZ) Brushed Aluminum (AL)