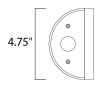

# **MEASUREMENTS**

DIMENSION : 4.75" W x 4.75" H x 3" Ext BACK PLATE : 4.75" W x 0.5" H x 2.25" HCO

HANGING WEIGHT : 2.68 lb

LAMPING

INPUT VOLTAGE :120V **LUMENS** : 420 Rated

**BULB** : 2 x 3W LED PCB Integrated , 6W Total