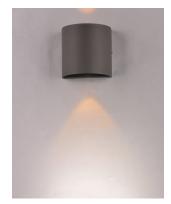

## **PRODUCT DESCRIPTION**

Indirect exterior lighting not only provides illumination where you want but it also highlights the building structure for a beautiful architectural effect. Our collection of up and down lighting fixtures are available in both Architectural Bronze, Black, and Brushed Aluminum.

**BULB INCLUDED** : (Integrated)

DIMMABLE : No CRI : 80+ CRI COLOR\_TEMP : 3000K LIGHTING\_DIRECTION: Up/Down