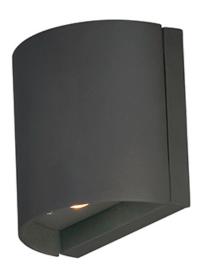

## **PRODUCT DESCRIPTION**

Indirect exterior lighting not only provides illumination where you want but it also highlights the building structure for a beautiful architectural effect. Our collection of up and down lighting fixtures are available in both Architectural Bronze, Black, and Brushed Aluminum.

#### **FINISHES OPTION**

Architectural Bronze (ABZ) Brushed Aluminum (AL)