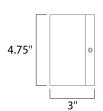

# **MEASUREMENTS**

DIMENSION : 4.75" W x 4.75" H x 3" Ext BACK PLATE : 4.75" W x 0.5" H x 2.25" HCO

HANGING WEIGHT : 2.68 lb

LAMPING

INPUT VOLTAGE :120V **LUMENS** : 420 Rated

**BULB** : 2 x 3W LED PCB Integrated , 6W Total