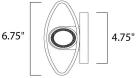

# **MEASUREMENTS**

DIMENSION : 6.75" W x 7" H x 3.25" Ext BACK PLATE : 4.75" W x 0.5" H x 3.5" HCO

HANGING WEIGHT : 2.49 lb

LAMPING

INPUT VOLTAGE : 120V LUMENS : 840 Rated

BULB : 2 x 6W LED PCB Integrated , 12W Total