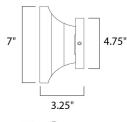

# **MEASUREMENTS**

DIMENSION : 6.75" W x 7" H x 3.25" Ext BACK PLATE : 4.75" W x 0.5" H x 3.5" HCO

HANGING WEIGHT : 2.49 lb

LAMPING

INPUT VOLTAGE : 120V LUMENS : 840 Rated

BULB : 2 x 6W LED PCB Integrated , 12W Total