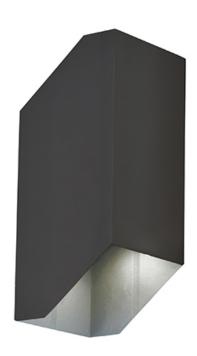

# PRODUCT DESCRIPTION

Indirect exterior lighting not only provides illumination where you want but it also highlights the building structure for a beautiful architectural effect. Our collection of up and down lighting fixtures are available in both Architectural Bronze, Black, and Brushed Aluminum.

#### **FINISHES OPTION**

Architectural Bronze (ABZ)

Brushed Aluminum (AL)