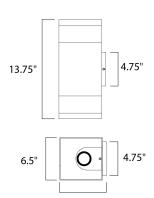

# **MEASUREMENTS**

DIMENSION : 6.5" W x 13.75" H x 6" Ext BACK PLATE : 4.75" W x 4.75" H x 6.75" HCO

HANGING WEIGHT : 4.18 lb

LAMPING

INPUT VOLTAGE : 120V

LUMENS : 1,540 Rated

BULB : 2 x 11W LED PCB Integrated , 22W Total