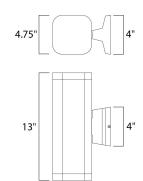

# **MEASUREMENTS**

DIMENSION : 4.75" W x 13" H x 7" Ext BACK PLATE : 4.75" W x 4.75" H x 2.5" HCO

HANGING WEIGHT : 4.63 lb

LAMPING

INPUT VOLTAGE : 120V

LUMENS : 1,540 Rated

BULB : 2 x 11W LED PCB Integrated , 22W Total