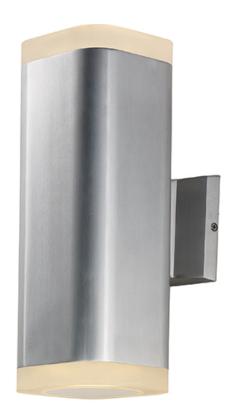

## PRODUCT DESCRIPTION

Indirect exterior lighting not only provides illumination where you want but it also highlights the building structure for a beautiful architectural effect. Our collection of up and down lighting fixtures are available in both Architectural Bronze, Black, and Brushed Aluminum.

# **MEASUREMENTS**

DIMENSION : 4.75" W x 13" H x 7" Ext BACK PLATE : 4.75" W x 4.75" H x 2.5" HCO

HANGING WEIGHT : 4.63 lb

LAMPING

INPUT VOLTAGE : 120V

LUMENS : 1,540 Rated

BULB : 2 x 11W LED PCB Integrated , 22W Total

BULB INCLUDED : (Integrated)

DIMMABLE : No
CRI : 80+ CRI
COLOR\_TEMP : 3000K
LIGHTING\_DIRECTION : Up/Down