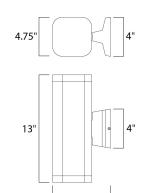

# **MEASUREMENTS**

DIMENSION : 4.75" W x 13" H x 7" Ext BACK PLATE : 4.75" W x 4.75" H x 2.5" HCO

HANGING WEIGHT : 4.63 lb

LAMPING

INPUT VOLTAGE : 120V

LUMENS : 1,540 Rated

BULB : 2 x 11W LED PCB Integrated, 22W Total