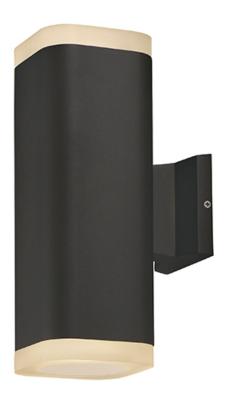

## PRODUCT DESCRIPTION

Indirect exterior lighting not only provides illumination where you want but it also highlights the building structure for a beautiful architectural effect. Our collection of up and down lighting fixtures are available in both Architectural Bronze, Black, and Brushed Aluminum.

BULB INCLUDED : (Integrated)

DIMMABLE: No
CRI: 80+ CRI
COLOR\_TEMP: 3000K
LIGHTING\_DIRECTION: Up/Down