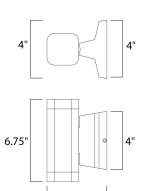

# **MEASUREMENTS**

DIMENSION : 4" W x 6.75" H x 5" Ext BACK PLATE : 4.75" W x 4.75" H x 3.5" HCO

HANGING WEIGHT : 2.01 lb

LAMPING

INPUT VOLTAGE : 120V LUMENS : 840 Rated

BULB : 2 x 6W LED PCB Integrated, 12W Total