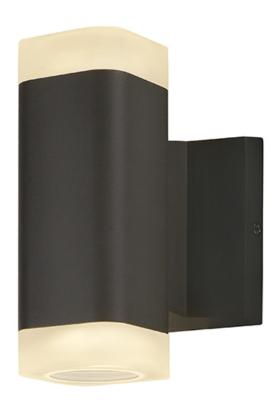

## PRODUCT DESCRIPTION

Indirect exterior lighting not only provides illumination where you want but it also highlights the building structure for a beautiful architectural effect. Our collection of up and down lighting fixtures are available in both Architectural Bronze and Brushed Aluminum.

BULB INCLUDED : (Integrated)

DIMMABLE : No
CRI : 80+ CRI
COLOR\_TEMP : 3000K
LIGHTING\_DIRECTION : Up/Down

#### **RATINGS**

cETLus Wet Location For Outdoor