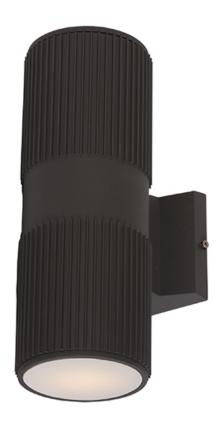

## PRODUCT DESCRIPTION

Indirect exterior lighting not only provides illumination where you want but it also highlights the building structure for a beautiful architectural effect. Our collection of up and down lighting fixtures are available in both Architectural Bronze and Brushed Aluminum.