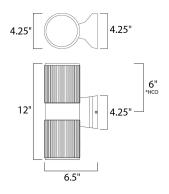

\*height from center of outlet to the top of the fixture

# **MEASUREMENTS**

DIMENSION : 4.25" W x 12" H x 6.5" Ext BACK PLATE : 4.25" W x 4.25" H x 6" HCO

HANGING WEIGHT : 4.19 lb