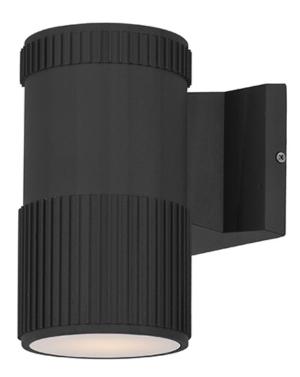

## **PRODUCT DESCRIPTION**

Indirect exterior lighting not only provides illumination where you want but it also highlights the building structure for a beautiful architectural effect. Our collection of up and down lighting fixtures are available in both Architectural Bronze, Black, and Brushed Aluminum.

# **ADDITIONAL**

INSTALL UP/DOWN: Down **OPERATING TEMPERATURE:** -20°C (-4°F), 40°C (104°F)

PHOTOMETIC: Report Found Online

Always consult a qualified electrician before installing any lighting product.