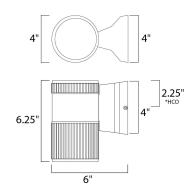

\*height from center of outlet to the top of the fixture

## **MEASUREMENTS**

DIMENSION : 4" W x 6.25" H x 6" Ext BACK PLATE : 4" W x 4" H x 2.25" HCO

HANGING WEIGHT : 2.43 lb