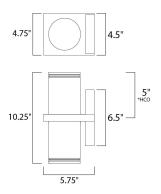

# **MEASUREMENTS**

DIMENSION : 4.75" W x 10.25" H x 5.75" Ext BACK PLATE : 4.5" W x 6.5" H x 5" HCO

HANGING WEIGHT : 4.85 lb

\*height from center of outlet to the top of the fixture