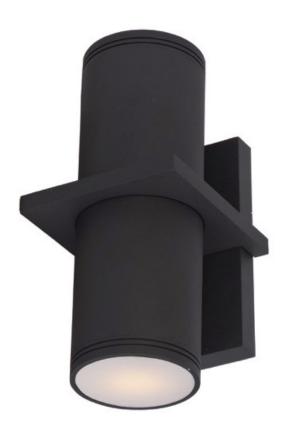

## **PRODUCT DESCRIPTION**

Indirect exterior lighting not only provides illumination where you want but it also highlights the building structure for a beautiful architectural effect. Our collection of up and down lighting fixtures are available in both Architectural Bronze and Brushed Aluminum.

### LAMPING

INPUT VOLTAGE :120V

**LUMENS** : 1,400 Rated (800 Del.)

**BULB** : 2 x 10W LED PCB Integrated , 20W Total

**BULB INCLUDED** : (Integrated) DIMMABLE : Triac CL CRI : 80+ CRI COLOR\_TEMP : 3000K LIGHTING\_DIRECTION: Both