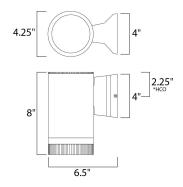

\*height from center of outlet to the top of the fixture

# **MEASUREMENTS**

DIMENSION : 4.25" W x 8" H x 6.5" Ext **BACK PLATE** : 4" W x 4" H x 2.25" HCO

HANGING WEIGHT : 2.65 lb