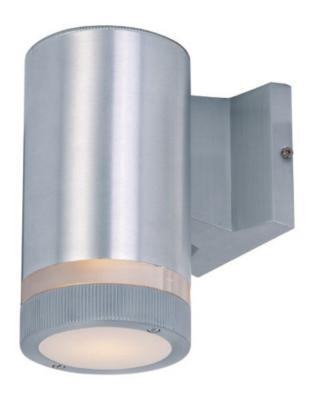

### **PRODUCT DESCRIPTION**

Indirect exterior lighting not only provides illumination where you want but it also highlights the building structure for a beautiful architectural effect. Our collection of up and down lighting fixtures are available in both Architectural Bronze, Black, and Brushed Aluminum.

## MATERIAL

Die Cast Aluminum

#### **RATINGS**

Wet Location