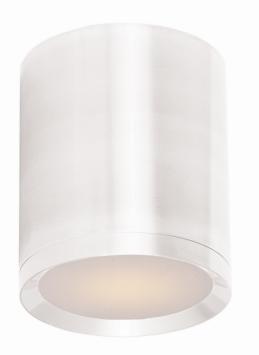

## **PRODUCT DESCRIPTION**

Indirect exterior lighting not only provides illumination where you want but it also highlights the building structure for a beautiful architectural effect. Our collection of up and down lighting fixtures are available in both Architectural Bronze, Black, and Brushed Aluminum.

# FINISHES OPTION

MATERIAL

Aluminum + Glass