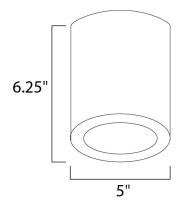

## MEASUREMENTS DIMENSION

BULB

CRI

DIMMABLE

HANGING WEIGHT

: 5" L x 5" W x 6.25" H : 3.03 lb

- LAMPING INPUT VOLTAGE : 120V
- LUMENS
- : 1,200 Rated : 1 x 15W LED PCB Integrated , 15W Total BULB INCLUDED : (Integrated)
  - : ELV or Triac CL
  - : 90+ CRI
- COLOR\_TEMP : 3000K