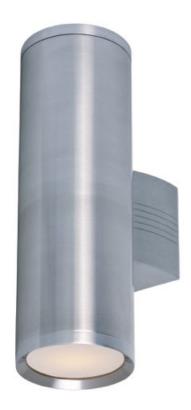

### **PRODUCT DESCRIPTION**

Indirect exterior lighting not only provides illumination where you want but it also highlights the building structure for a beautiful architectural effect. Our collection of up and down lighting fixtures are available in both Architectural Bronze, Black, and Brushed Aluminum.

# **MEASUREMENTS**

: 5" W x 15.75" H x 7.75" Ext DIMENSION BACK PLATE : 5" W x 5.5" H x 7.75" HCO

HANGING WEIGHT : 8.25 lb

LAMPING

INPUT VOLTAGE :120V

**LUMENS** : 1,280 Rated (458 Del.)

**BULB** : 2 x 16W LED PCB Integrated, 32W Total