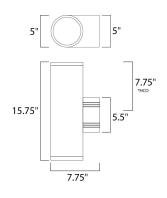

# **MEASUREMENTS**

: 5" W x 15.75" H x 7.75" Ext DIMENSION BACK PLATE : 5" W x 5.5" H x 7.75" HCO

HANGING WEIGHT : 8.25 lb

LAMPING

INPUT VOLTAGE :120V

**LUMENS** : 1,280 Rated (458 Del.)

**BULB** : 2 x 16W LED PCB Integrated, 32W Total