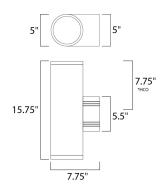

# **MEASUREMENTS**

DIMENSION : 5" W x 15.75" H x 7.75" Ext BACK PLATE : 5" W x 5.5" H x 7.75" HCO

HANGING WEIGHT : 8.25 lb

LAMPING

INPUT VOLTAGE : 120V

LUMENS : 1,280 Rated (458 Del.)

BULB : 2 x 16W LED PCB Integrated, 32W Total