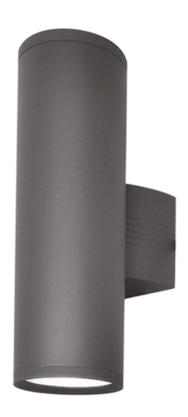

### PRODUCT DESCRIPTION

Indirect exterior lighting not only provides illumination where you want but it also highlights the building structure for a beautiful architectural effect. Our collection of up and down lighting fixtures are available in both Architectural Bronze, Black, and Brushed Aluminum.

#### **FINISHES OPTION**

Architectural Bronze (ABZ)

Brushed Aluminum (AL)