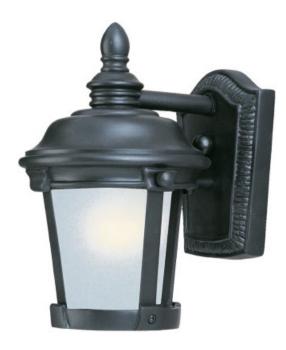

## PRODUCT DESCRIPTION

Dover EE is a transitional style; energy saving collection finished in Bronze with Frosted Seedy glass.

\*height from top of the fixture to the center of outlet