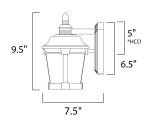

#### **MEASUREMENTS**

DIMENSION : 6.5" W x 9.5" H x 7.5" Ext BACK PLATE : 5" W x 6.5" H x 5" HCO

HANGING WEIGHT : 2.11 lb