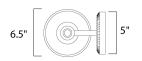

#### **MEASUREMENTS**

DIMENSION : 6.5" W x 9.5" H x 7.5" Ext BACK PLATE : 5" W x 6.5" H x 5" HCO

HANGING WEIGHT : 2.11 lb