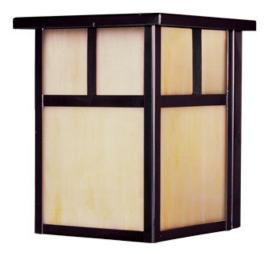

## PRODUCT DESCRIPTION

Coldwater EE is a traditional, craftsman/mission style, energy saving collection from Maxim Lighting International in Burnished with Honey glass.

# **GLASS**

Honey HO

#### MATERIAL

Aluminum