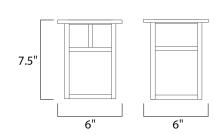

## **MEASUREMENTS**

DIMENSION : 6" W x 7.5" H x 6" Ext : 5" W x 7.25" H x 3.5" HCO **BACK PLATE** 

HANGING WEIGHT : 1.54 lb