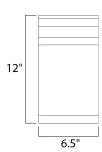

### **MEASUREMENTS**

DIMENSION : 6.5" W x 12" H x 4" Ext BACK PLATE : 6.5" W x 12" H x 6" HCO

HANGING WEIGHT : 4.63 lb