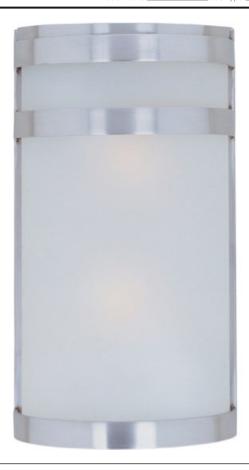

## PRODUCT DESCRIPTION

Arc EE, an energy efficient contemporary style collection from Maxim Lighting made out of stainless steel, uses energy saving fluorescents and features both indoor and outdoor wall sconces available in two finishes, Stainless Steel and Oil Rubbed Bronze. Arc EE is also available in an incandescent version in the Arc Collection.

#### LAMPING

INPUT VOLTAGE : 120V

LUMENS : 1,800 Rated

: 2 x 13W Fluorescent GU24, 26W Total **BULB** 

**BULB INCLUDED** : (Included) DIMMABLE : No CRI : 80+ CRI COLOR\_TEMP : 2700K

# **GLASS**

Frosted FT

# MATERIAL Stainless Steel

**RATINGS** 

Wet Location ADA