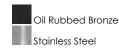

## PRODUCT DESCRIPTION

Arc EE, an energy efficient contemporary style collection from Maxim Lighting made out of stainless steel, uses energy saving fluorescents and features both indoor and outdoor wall sconces available in two finishes, Stainless Steel and Oil Rubbed Bronze. Arc EE is also available in an incandescent version in the Arc Collection.





### **MEASUREMENTS**

DIMENSION : 6.5" W x 12" H x 4" Ext BACK PLATE : 6.5" W x 12" H x 6" HCO

HANGING WEIGHT : 4.63 lb

#### LAMPING

INPUT VOLTAGE : 120V

LUMENS : 1,800 Rated

: 2 x 13W Fluorescent GU24, 26W Total **BULB** 

**BULB INCLUDED** : (Included) DIMMABLE : No CRI : 80+ CRI COLOR\_TEMP : 2700K

#### **FINISHES OPTION**



# **GLASS**

Frosted FT

# MATERIAL Stainless Steel

**RATINGS** 

Wet Location ADA



### **ADDITIONAL**

INCANDESCENT WATTS: 164 RATED LIFE 10000 Hours **OPERATING TEMPERATURE:** -20°C (-4°F), 40°C (104°F)

Always consult a qualified electrician before installing any lighting product.



WESTERN DISTRIBUTION CENTER (HEADQUARTER)

**EASTERN DISTRIBUTION CENTER** 

4200 SHIRLEY DR. I ATLANTA, GA 30336

P. 626.956.4200 | F. 626.956.4225 | maximlighting.com