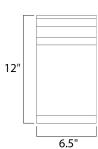

### **MEASUREMENTS**

DIMENSION : 6.5" W x 12" H x 4" Ext BACK PLATE : 6.5" W x 12" H x 6" HCO

: 2700K

HANGING WEIGHT : 4.63 lb

LAMPING

COLOR\_TEMP

INPUT VOLTAGE : 120V

LUMENS : 1,800 Rated