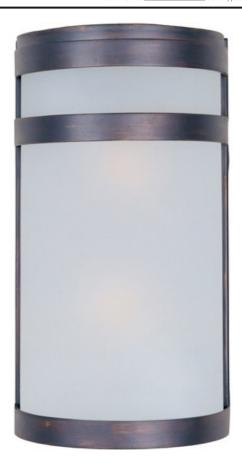

## PRODUCT DESCRIPTION

Arc EE, an energy efficient contemporary style collection from Maxim Lighting made out of stainless steel, uses energy saving fluorescents and features both indoor and outdoor wall sconces available in two finishes, Stainless Steel and Oil Rubbed Bronze. Arc EE is also available in an incandescent version in the Arc Collection.

# **FINISHES OPTION**

Oil Rubbed Bronze

## GLASS

Frosted FT

#### MATERIAL

Stainless Steel